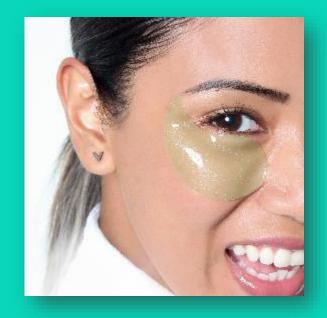

# Artistry Studio™ De-puffer + Brightener Eye Pads

Hello, bright eyes. These seruminfused pillow masks cool down puffiness. Like a great night's sleep in minutes, these gel pads recharge and refresh. **SKU:** 124818

## **FORMULA DESCRIPTION**

Shimmery, green gel eye masks with liquid serum

## **USE DIRECTIONS**

Whenever eyes need a pick-me-up, apply one minimask under each eye (use the included spoon to lift them out of the jar). Leave on for 5-10 minutes, then discard. Pat in any remaining serum.

TIP: Store in the fridge for an extra cooling sensation!