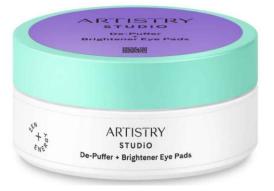

# Artistry Studio™ De-puffer + Brightener Eye Pads

Hello, bright eyes. These seruminfused pillow masks cool down puffiness. Like a great night's sleep in minutes, these gel pads recharge and refresh. **SKU:** 124818

## **FORMULA DESCRIPTION**

Shimmery, green gel eye masks with liquid serum

## **FRAGRANCE FREE**

## **PACKAGE**

30 sets of eye masks (60 ct) in jar

## **ZEN + ENERGY INGREDIENTS**

Zen: Seaweed Energy: Algae