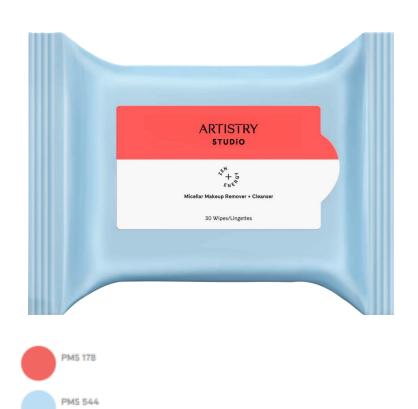

## Artistry Studio™ Micellar Makeup Remover + Cleanser

No-rinse towelettes work brilliantly even when you're too tired to do more. Skin will thank you tomorrow! **SKU:** 124811

## **FORMULA DESCRIPTION**

White, Rectangular, Embossed, Spunlace Cloth

## **FRAGRANCE**

Petal Dew – A light floral, dewy scent

## **PACKAGE**

Laminate Pouch w/ resealable label. 30 Wipes

## **ZEN + ENERGY INGREDIENTS**

Zen: Skin Conditioners

Energy: Micelles & exfoliators

## **USE DIRECTIONS**

Whatever your state is, simply: swipe right, swipe left, massage a little for stubborn spots and discard. Reseal after use.