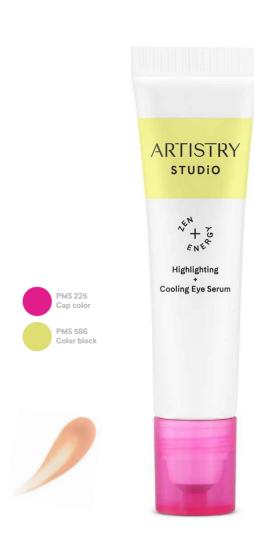

## Artistry Studio™ Highlighting + Cooling Eye Serum

A glow enhancing eye serum that instantly brightens, cools and depuffs tired looking skin around the eyes.

Sleek rollerball format ideal for application on-the-go.

**SKU:** 125964

## **FORMULA DESCRIPTION**

Shimmery, rose gold liquid serum

## FRAGRANCE FREE

## **PACKAGE**

15 mL tube with steel rollerball, in carton

## **ZEN + ENERGY INGREDIENTS**

Zen: Avocado

**Energy: Electrolytes** 