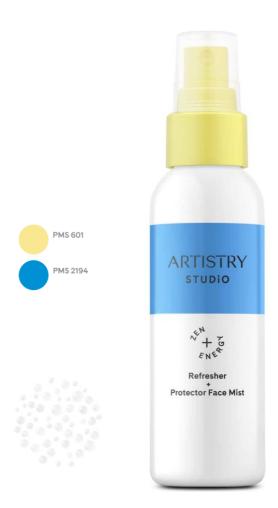

## Artistry Studio™ Refresher + Protector Face Mist

Spritz, spray and slay all day. A 24/7 hydrating and refreshing mist that provides an instant burst of hydration for whenever your face needs a quick pick-me-up!

## **FORMULA DESCRIPTION**

Clear liquid in a refreshing mist

## **PACKAGE**

100mL bottle with a micro mist spray pump

## **ZEN + ENERGY INGREDIENTS**

Zen: Pomegranate

**Energy: Mineral Water** 