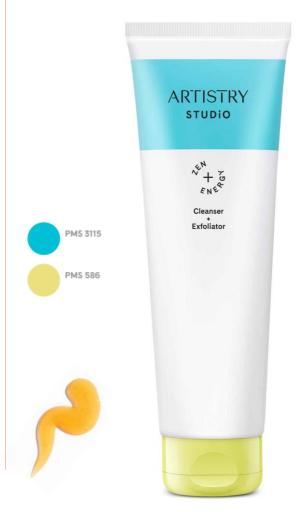

## Artistry Studio™ Cleanser + Exfoliator

Skin's freshest start to take on the day. Exfoliates as it cleanses, sweeps away impurities and buildup. Hello glow!

**SKU:** 124812

## FORMULA DESCRIPTION

Bright orange gel with exfoliating grains

## **PACKAGE**

125 mL Tube