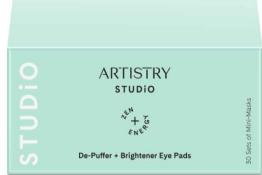

# Artistry Studio™ De-puffer + Brightener Eye Pads

Hello, bright eyes. These seruminfused pillow masks cool down puffiness. Like a great night's sleep in minutes, these gel pads recharge and refresh. **SKU:** 124818

## **FORMULA DESCRIPTION**

Shimmery, green gel eye masks with liquid serum

## **PACKAGE**

30 sets of eye masks (60 ct) in jar