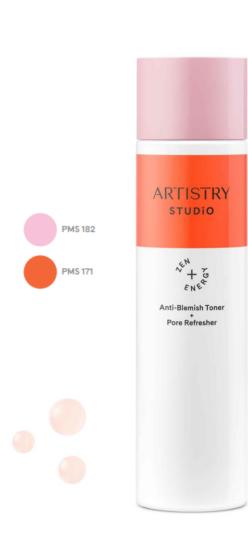

## Artistry Studio™ Anti-Blemish Toner + Pore Refresher

Clear skin ahead. Liquid tonic rebels against problem-prone skin. Keeps the pore perfecting peace all day.

**SKU:** 124813

## **FORMULA DESCRIPTION**

Clear, thin, light pink liquid

## **PACKAGE**

200 mL Bottle w/ orifice reducer