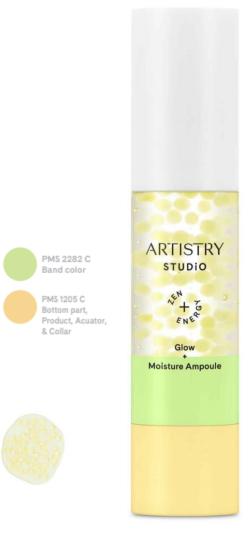

## Artistry Studio™ Glow + Moisture Ampoule

Pump up the moisture and let your glow show! A supercharged infusion of Sea Buckthorn Fruit and Kumquat Extract helps calm stressed skin and provide a radiant burst of energy. **SKU:** 303185

## **FORMULA DESCRIPTION**

Pale-yellow capsule in clear serum gel

## **PACKAGE**

20mL airless pump

## **ZEN + ENERGY INGREDIENTS**

Zen: Sea Buckthorn Fruit

Energy: Kumquat Fruit Extract