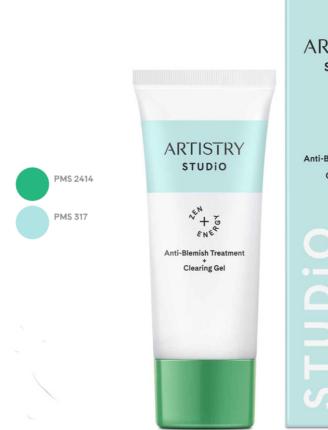

# Artistry Studio™ Anti-Blemish Treatment + Clearing Gel

Meet your complexion's secret agent.
Starts working its magic instantly,
drying up zits, clearing blackheads, and
preventing future breakouts.

**SKU:** 125327

## **FORMULA DESCRIPTION**

Clear, lightweight gel

## **FRAGRANCE**

Citrus Peel – a clean and simple scent of natural lemon zest

## **PACKAGE**

30mL tube with ophthalmic tip

## **ZEN + ENERGY INGREDIENTS**

Zen: Lilac

Energy: 2% Salicylic Acid